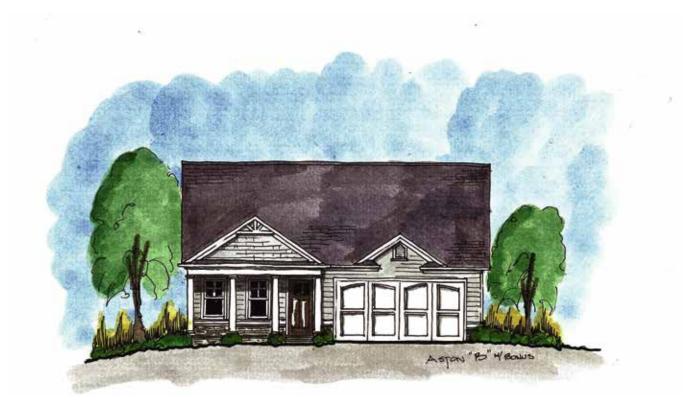

## THE ASHTON

2 Bedrooms | 2 Bathrooms | Study | 2-Car Garage | 1,573+ Square Feet

#### **FEATURES:**

Gracious 2 Bedroom | 2 Bath Ranch Home | Study
Second Floor Attic Storage Accessed by Permanent Stairs
Owner's Suite with Luxurious Bath and Walk-in Shower with Bench Seat
Island Kitchen Opens to Vaulted Dining and Great Room
Private Rear Covered Porch and Fenced Courtyard Retreat

#### A 55 OR BETTER COMMUNITY FROM THE \$300s

4511 Macland Road | Hiram, GA 30141 | 678.401.2306 | WindsongLife.com

ELEVATION A

ELEVATION B

ELEVATION C

ELEVATION D

Shutters are pre-determined per plan and are not optional.
Brick homes receive raised panel shutters, per plan.
Stone homes receive board and batten shutters, per plan.