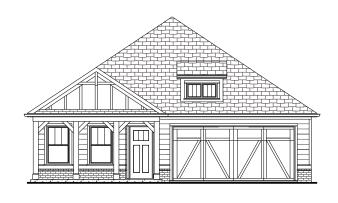

## THE ASHTON

2 Bedrooms | 2 Bathrooms | Study | 2-Car Garage | 1,573+ Square Feet

#### **FEATURES:**

Gracious 2 Bedroom | 2 Bath Ranch Home | Study
Second Floor Attic Storage Accessed by Permanent Stairs
Owner's Suite with Luxurious Bath and Walk-in Shower with Bench Seat
Island Kitchen Opens to Vaulted Dining and Great Room
Private Rear Covered Porch and Fenced Courtyard Retreat

#### A 55 OR BETTER COMMUNITY FROM THE \$300s

4511 Macland Road | Hiram, GA 30141 | 678.401.2306 | WindsongLife.com

ELEVATION A

ELEVATION B

ELEVATION C

ELEVATION D

Shutters are pre-determined per plan and are not optional.
Brick homes receive raised panel shutters, per plan.
Stone homes receive board and batten shutters, per plan.