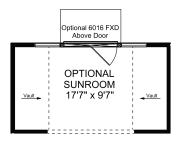

## THE ASHTON

2 Bedrooms | 2 Bathrooms | Study | 2-Car Garage | 1,573+ Square Feet

ADDS 166 SQ. FT.

# THE ASHTON ATTIC STORAGE