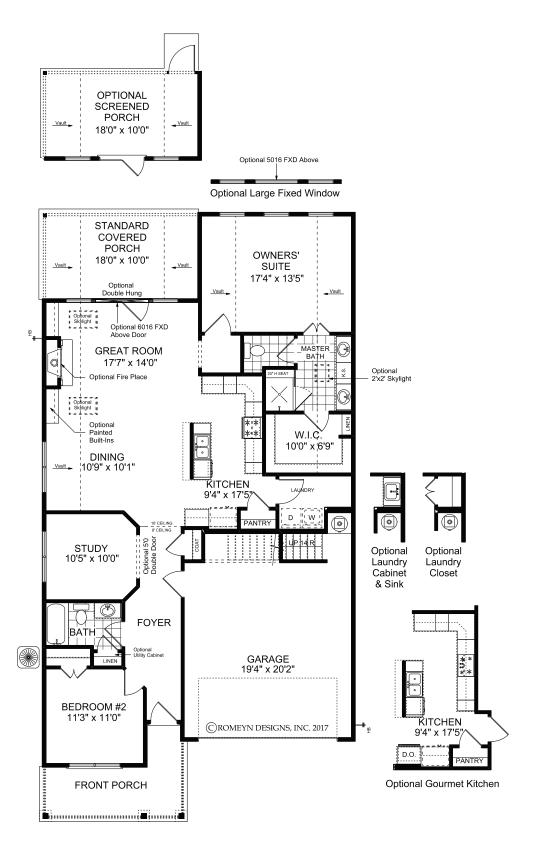

## THE ASHTON WITH BONUS

2-3 Bedrooms | 2-3 Bathrooms | Study | 2-Car Garage | 1,945+ Square Feet

#### **FEATURES:**

Popular 2 Bedroom | 2 Bath Ranch Home | Study

Second Floor Bonus Room with Walk-In Closet and Additional Storage

Owner's Suite with Luxurious Bath and Walk-in Shower with Bench Seat

Island Kitchen Opens to Vaulted Dining and Great Room

Private Rear Covered Porch and Fenced Courtyard Retreat

#### A 55 OR BETTER COMMUNITY FROM THE \$300s

4511 Macland Road | Hiram, GA 30141 | 678.401.2306 | WindsongLife.com

ELEVATION A

ELEVATION B

ELEVATION C

ELEVATION D

Shutters are pre-determined per plan and are not optional.
Brick homes receive raised panel shutters, per plan.
Stone homes receive board and batten shutters, per plan.