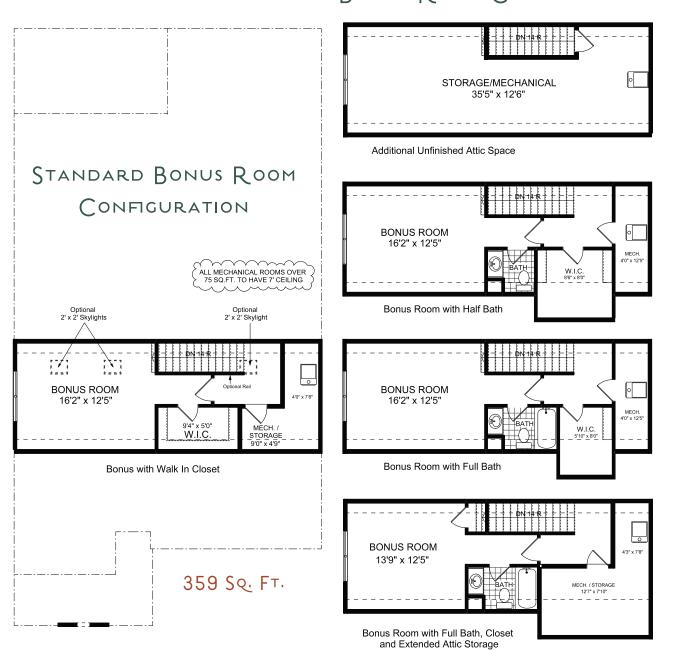

## THE ASHTON WITH BONUS

2-3 Bedrooms | 2-3 Bathrooms | Study | 2-Car Garage | 1,945+ Square Feet

#### **FEATURES:**

Popular 2 Bedroom | 2 Bath Ranch Home | Study

Second Floor Bonus Room with Walk-In Closet and Additional Storage

Owner's Suite with Luxurious Bath and Walk-in Shower with Bench Seat

Island Kitchen Opens to Vaulted Dining and Great Room

## THE ASHTON WITH BONUS

# OPTIONAL BONUS ROOM CONFIGURATIONS