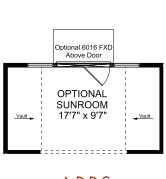

## THE ASHTON

2 Bedrooms | 2 Bathrooms | Study | 2-Car Garage | 1,573+ Square Feet

ADDS 166 SQ. FT.

# THE ASHTON ATTIC STORAGE