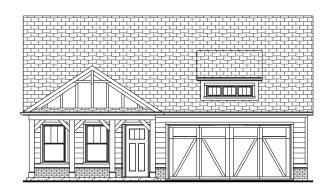

## THE ASHTON

2 Bedrooms | 2 Bathrooms | Study | 2-Car Garage | 1,573+ Square Feet

#### **FEATURES:**

Gracious 2 Bedroom | 2 Bath Ranch Home | Study
Second Floor Attic Storage Accessed by Permanent Stairs
Owner's Suite with Luxurious Bath and Walk-in Shower with Bench Seat
Island Kitchen Opens to Vaulted Dining and Great Room
Private Rear Covered Porch and Fenced Courtyard Retreat

#### A 55 OR BETTER COMMUNITY FROM THE \$300s

4511 Macland Road | Hiram, GA 30141 | 678.401.2306 | WindsongLife.com

ELEVATION A

ELEVATION B

ELEVATION C

ELEVATION D

Shutters are pre-determined per plan and are not optional.
Brick homes receive raised panel shutters, per plan.
Stone homes receive board and batten shutters, per plan.

## THE ASHTON

2 Bedrooms | 2 Bathrooms | Study | 2-Car Garage | 1,573+ Square Feet

ADDS 166 SQ. FT.