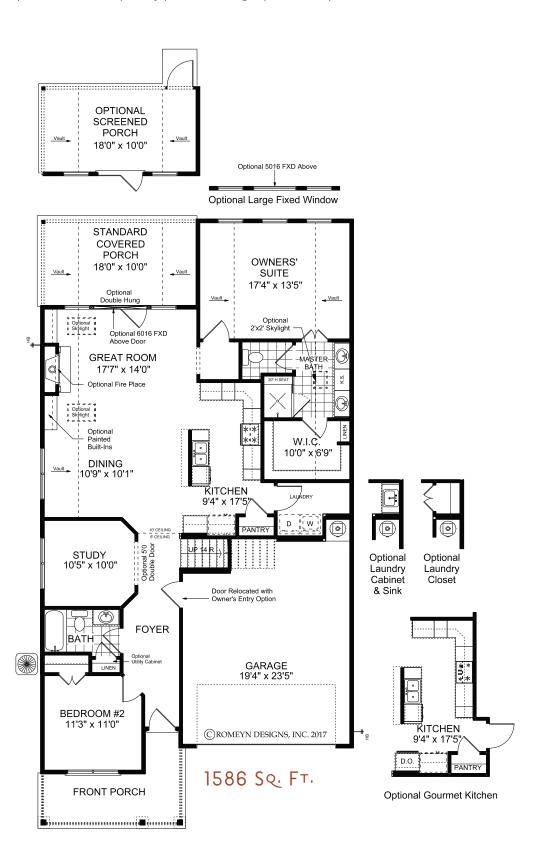

## THE ASHTON

2 Bedrooms | 2 Bathrooms | Study | 2-Car Garage | 1,573+ Square Feet

#### **FEATURES:**

Gracious 2 Bedroom | 2 Bath Ranch Home | Study
Second Floor Attic Storage Accessed by Permanent Stairs
Owner's Suite with Luxurious Bath and Walk-in Shower with Bench Seat
Island Kitchen Opens to Vaulted Dining and Great Room
Private Rear Covered Porch and Fenced Courtyard Retreat

## THE ASHTON

2 Bedrooms | 2 Bathrooms | Study | 2-Car Garage | 1,573+ Square Feet

ADDS 166 SQ. FT.