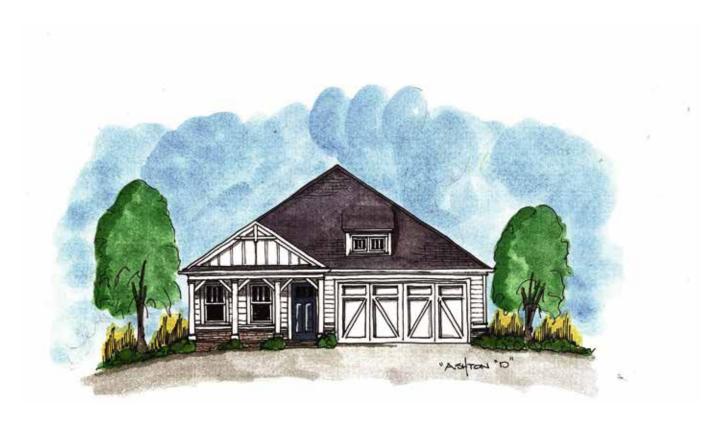

## THE ASHTON

2 Bedrooms | 2 Bathrooms | Study | 2-Car Garage | 1,573+ Square Feet

#### **FEATURES:**

Gracious 2 Bedroom | 2 Bath Ranch Home | Study
Second Floor Attic Storage Accessed by Permanent Stairs
Owner's Suite with Luxurious Bath and Walk-in Shower with Bench Seat
Island Kitchen Opens to Vaulted Dining and Great Room
Private Rear Covered Porch and Fenced Courtyard Retreat

#### A 55 OR BETTER COMMUNITY FROM THE \$300s

4511 Macland Road | Hiram, GA 30141 | 678.401.2306 | WindsongLife.com

ELEVATION A

ELEVATION B

ELEVATION C

ELEVATION D

Shutters are pre-determined per plan and are not optional.
Brick homes receive raised panel shutters, per plan.
Stone homes receive board and batten shutters, per plan.